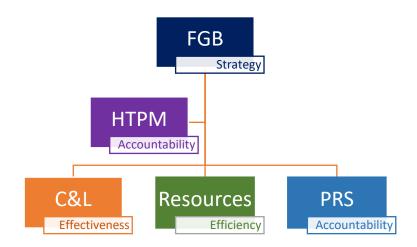

# MPS GB Committee Structure 2019-2020

#### **HTPM**

- Emma Tidby
- Neil O'Regan
- Liz Poulson

#### Children & Learning Committee

- Sarah Helme (Chair)
- Liz Poulson (Vice-Chair)
- Sasha Howard
- Emma Tidby
- Dianne Dow
- Claudia McGinty (staff)

#### **Resources Committee**

- Janet Williams (Chair)
- Paul Hopkins (Vice-Chair)
- Sasha Howard
- Emma Tidby
- Clare Yelton
- Neil O'Regan

### Governor teams