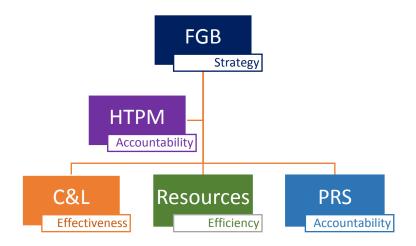

# MPS GB Committee Structure 2018-2019



## Membership

| Name                           | Category of Governor | Term of Office             |
|--------------------------------|----------------------|----------------------------|
| Sasha Howard                   | Headteacher          | Commensurate with headship |
| Emma Tidby (Chair)             | Co-opted             | Sept 2018 – Sept 2022      |
| Liz Poulson                    | Co-opted             | Jan 2018 – Jan 2022        |
| Clare Yelton                   | Parent               | Nov 2017 - Nov 2021        |
| Sarah Helme                    | Parent               | Dec 2017 - Dec 2021        |
| Lyndsay Lees                   | Co-opted             | Oct 2018 – Sept 2022       |
| Caroline Maskell               | Staff                | Jan 2018 – Jan 2022        |