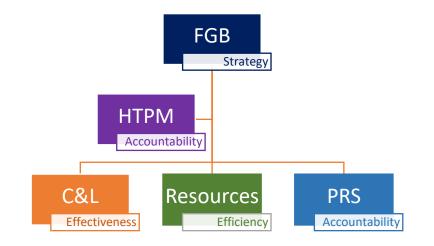

# MPS GB Committee Structure 2020-2021

#### HTPM

- Emma Tidby (Chair)
- Neil O'Regan
- Paul Hopkins

#### **Children & Learning Committee**

- Sarah Helme (Chair)
- Dianne Dow (Vice-Chair)
- Sasha Howard
- Emma Tidby
- Claudia McGinty (staff)

#### **Resources Committee**

- Janet Williams (Chair)
- Paul Hopkins (Vice-Chair)
- Sasha Howard
- Emma Tidby
- Clare Yelton
- Neil O'Regan
- James Bridges