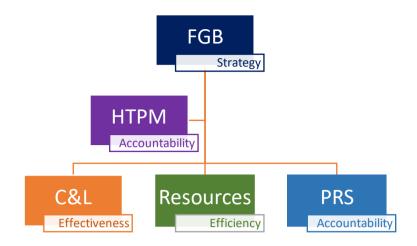

# MPS GB Committee Structure 2020-2021

#### **HTPM**

- Emma Tidby
- Neil O'Regan

•

#### Children & Learning Committee

- Vacancy (Chair)
- Dianne Dow (Vice-Chair)
- Sasha Howard
- Emma Tidby
- Matthew Paradis
- Claudia McGinty (Staff)

#### **Resources Committee**

- Janet Williams (Chair)
- Vacancy (Vice-Chair)
- Sasha Howard
- Emma Tidby
- Clare Yelton
- Neil O'Regan
- James Bridges