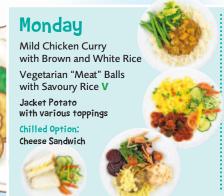

ato with various toppings Chilled Option: Ham Flat Bread

## Wednesday Roast Pork and Sage and Onion Stuffing or Quorn Fillet V with Roast Potatoes or Wholemeal Pasta Jacket Potato with various toppings Chilled Option: Tuna Baguette





Friday Salmon Fish Fingers or Cheese and Tomato Pizza V with Low Fat Chips or Pasta **Jacket Potato** with various toppings Chilled Option: Egg Roll



Menu Week Two

Week Commencing: 9th Nov, 30th Nov, 11th Jan, 1st Feb, 1st March, 22nd March













Friday Fish Fillet Finger or Cheese and Tomato Pizza V with Potato Wedges or Pasta **Jacket Potato** with various toppings Chilled Option: Egg Roll



Week Commencing: 16th Nov, 7th Dec, 18th Jan, 8th Feb, 8th March

Freshly baked wholemeal bread, seasonal vegetables and bowl salads are available daily