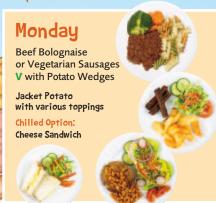

Menu Week Two

Week Commencing: 9th Nov, 30th Nov, 11th Jan, 1st Feb, 1st March, 22nd March

Friday Fish Fillet Finger or Cheese and Tomato Pizza V with Potato Wedges or Pasta **Jacket Potato** with various toppings Chilled Option: Egg Roll