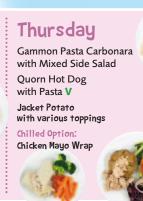

## Tuesdau Italiano Chicken Fillet with Savoury Rice Macaroni Cheese with Wholemeal Herby Bread V Jacket Potato with various toppings Chilled Option: Ham Flat Bread