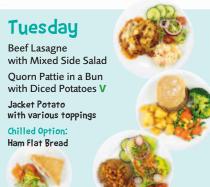

o with various toppings Chilled Option: Ham Flat Bread

## Wednesday Roast Pork and Sage and Onion Stuffing or Quorn Fillet V with Roast Potatoes or Wholemeal Pasta Jacket Potato with various toppings Chilled Option: Tuna Baguette





Friday Salmon Fish Fingers or Cheese and Tomato Pizza V with Low Fat Chips or Pasta **Jacket Potato** with various toppings Chilled Option: Egg Roll



Menu Week Two

Week Commencing: 9th Nov, 30th Nov, 11th Jan, 1st Feb, 1st March, 22nd March













Friday Fish Fillet Finger or Cheese and Tomato Pizza V with Potato Wedges or Pasta **Jacket Potato** with various toppings Chilled Option: Egg Roll



Week Commencing: 16th Nov, 7th Dec, 18th Jan, 8th Feb, 8th March

Freshly baked wholemeal bread, seasonal vegetables and bowl salads are available daily