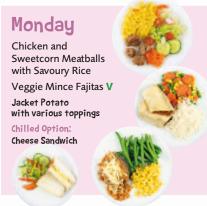

## Pupils' Choice Extra



## Tuesdau Italiano Chicken Fillet with Savoury Rice Macaroni Cheese with Wholemeal Herby Bread V Jacket Potato with various toppings Chilled Option: Ham Flat Bread

## Wednesday Roast Pork and Sage and Onion Stuffing or Quorn Fillet V with Roast Potatoes or Wholemeal Pasta Jacket Potato with various toppings Chilled Option: Tuna Baguette





Friday Salmon Fish Fingers or Cheese and Tomato Pizza V with Low Fat Chips or Pasta **Jacket Potato** with various toppings Chilled Option: Egg Roll



Menu Week Two

Week Commencing: 9th Nov, 30th Nov, 11th Jan, 1st Feb, 1st March, 22nd March













Friday Fish Fillet Finger or Cheese and Tomato Pizza V with Potato Wedges or Pasta **Jacket Potato** with various toppings Chilled Option: Egg Roll



Week Commencing: 16th Nov, 7th Dec, 18th Jan, 8th Feb, 8th March

Freshly baked wholemeal bread, seasonal vegetables and bowl salads are available daily