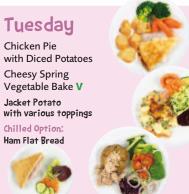

## Tuesdau Italiano Chicken Fillet with Savoury Rice Macaroni Cheese with Wholemeal Herby Bread V Jacket Potato with various toppings Chilled Option: Ham Flat Bread