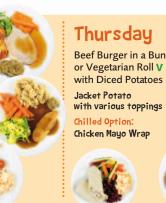

## Wednesday Roast Pork and Sage and Onion Stuffing or Quorn Fillet V with Roast Potatoes or Wholemeal Pasta Jacket Potato with various toppings Chilled Option: Tuna Baguette

Friday Salmon Fish Fingers or Cheese and Tomato Pizza V with Low Fat Chips or Pasta **Jacket Potato** with various toppings Chilled Option: Egg Roll