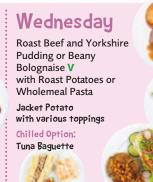

## Wednesday Roast Pork and Sage and Onion Stuffing or Quorn Fillet V with Roast Potatoes or Wholemeal Pasta Jacket Potato with various toppings Chilled Option: Tuna Baguette

Friday Salmon Fish Fingers or Cheese and Tomato Pizza V with Low Fat Chips or Pasta **Jacket Potato** with various toppings Chilled Option: Egg Roll