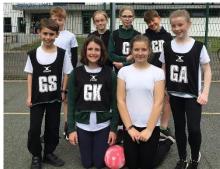

#### **Netball News**

Yesterday, Meldreth netball team went to Impington Village College to represent our school in a netball tournament, where there were 13 teams competing. After playing six matches, Meldreth managed to win half of the matches overall placing them 9<sup>th</sup> in the tournament; 5 places short to go through to the next round.

As a newly formed team, we are incredibly proud of the work that the children have put in. Well done to **Toby C, Oli S, Sam F, Imogen B, Zoe F, Sophie I, Chloe P and Daphne B.** 

Chloe P

FREE Positive Parenting Workshop - Sat 21st May at Melbourn Community Hub.