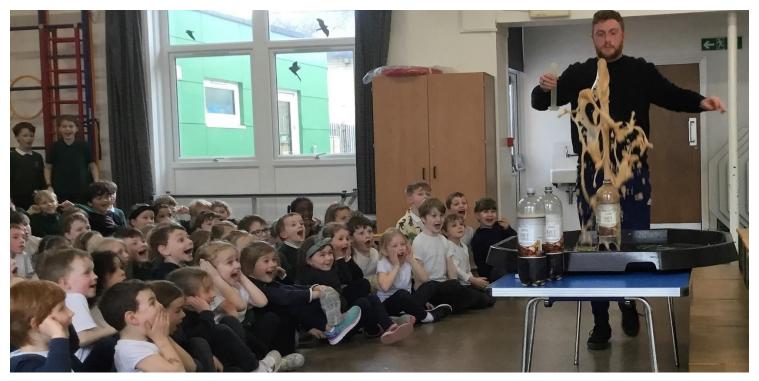

# Weekly Bulletin

MELDRETH Primary School

March 17<sup>th</sup> 2023

It has been a fun filled experimental week here at Meldreth as children have been learning about all things scientific. In our science week this year, children in all classes took part in a number of extra scientific activities, some inside and some outside. Thank you to all our visitors who joined us in school this week, challenging us with their scientific knowledge – even our pre-schoolers had fun with activities from LabTots.

Thank you Mr Hargreaves for organising such an eventful week and scientific assembly!

In the week before our Easter holiday in school, all children will be taking part in discussions about the changes that happen as we grow. We feel that it is important that children grow up to be confident about themselves and about changes they may experience, not only as their bodies change but as their emotions and relationships change. A selection of the resources we share with the children can be seen <u>on our website</u>.