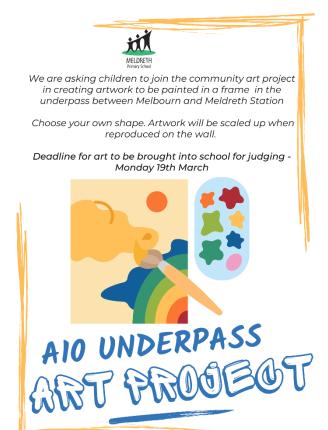

### Competition - design your "Wonderpass" frame

You may have seen the recent information about the community art project for the underpass between Melbourn and Meldreth Station. We are asking children to contribute artwork – the first prize will be painted into a frame on the wall at the underpass. All artwork will be displayed throughout school with prizes for our favourite works in each phase.

#### IMPORTANT THINGS TO CONSIDER:

When you make your design, please...

- Fill the space **within the frame** as much as you can but don't go beyond the allocated shape.
- Keep it simple!
- Keep words to a minimum
- As the designs will be painted on to the walls of the underpass please avoid prints (e.g. handprints), collages, unusual paint effects, etc.
- Your design can be as colourful as you like, or you can use just a few colours. FLAT COLOURS are best (no complicated textures or patterns)